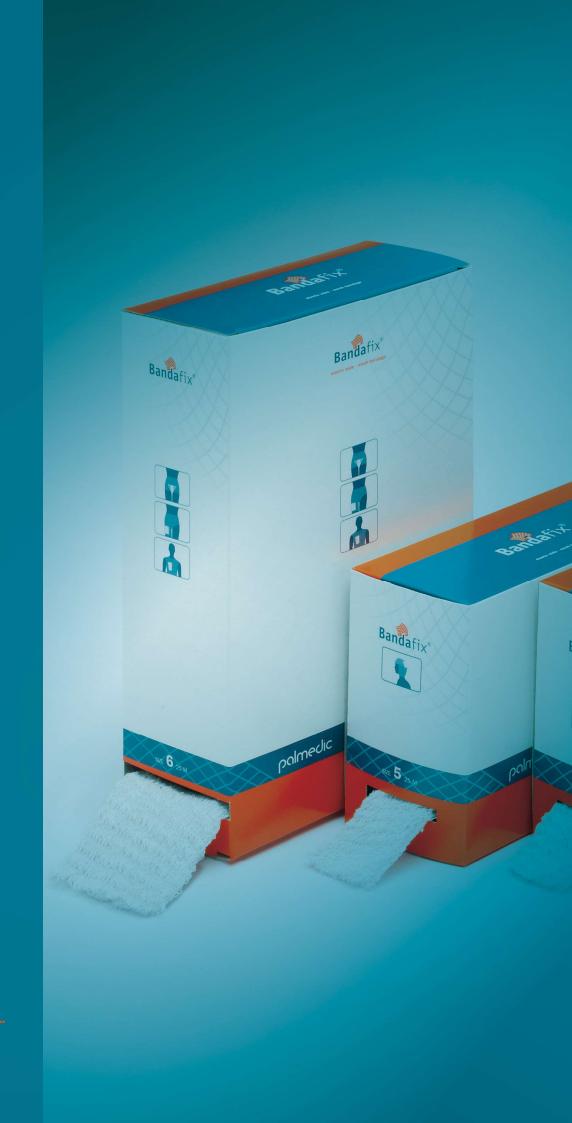

# Elastic wide mesh bandage

1, 5 & 25meter Bandafix® for fast and secure fixation of wound dressings.

Bandaging is easy with Bandafix® on any part of the body. Bandages are quick to apply and always secure, even on the most difficult parts of the body. There is no need for plasters or other fastenings. Wound inspection and compress changing are a simple matter when you use Bandafix®.

## Bandafix® 5 meter

This product is especially developed for the general practice, small users and retail markets. Various applications and directions for use are printed clearly on each dispenser box.

### Bandafix® 25 meter

This product is especially developed for hospitals. Various applications and directions for use are printed clearly on each dispenser box.