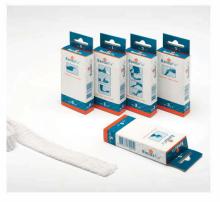

# Elastic wide mesh bandage

1, 5 & 25meter Bandafix® for fast and secure fixation of wound dressings.

Bandaging is easy with Bandafix® on any part of the body. Bandages are quick to apply and always secure, even on the most difficult parts of the body. There is no need for plasters or other fastenings. Wound inspection and compress changing are a simple matter when you use Bandafix®.

### Bandafix® 1 meter

This product is a typical retail product and marketed through pharmacies, drugstores and department stores. Various applications and directions for use are printed clearly on all packaging.