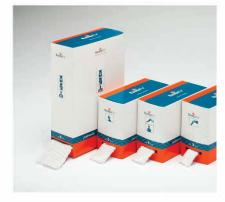

# Elastic wide mesh bandage

1, 5 & 25meter Bandafix® for fast and secure fixation of wound dressings.

Bandaging is easy with Bandafix® on any part of the body. Bandages are quick to apply and always secure, even on the most difficult parts of the body. There is no need for plasters or other fastenings. Wound inspection and compress changing are a simple matter when you use Bandafix®.

### Bandafix® 25 meter

This product is especially developed for hospitals. Various applications and directions for use are printed clearly on each dispenser box.