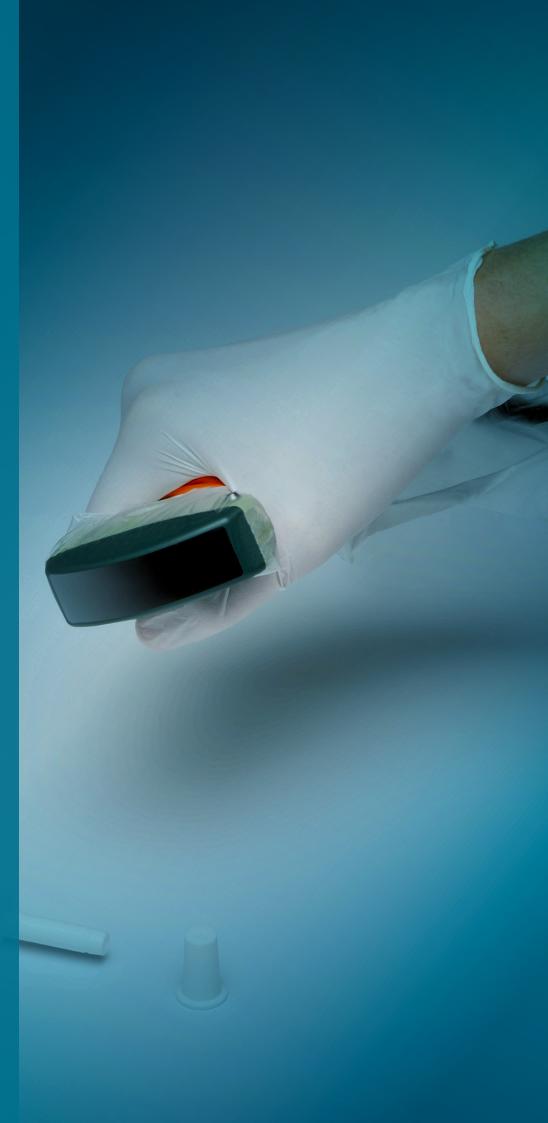

## Radiology

Ultrasound transducer covers

The right cover for all transducers during intervention radiology. Probetection™ transducer covers for radiology applications are available in many shapes and sizes.

## Probetection™ probe covers provide a perfect fit and protection for all existing brands and models of transducers used in radiology.