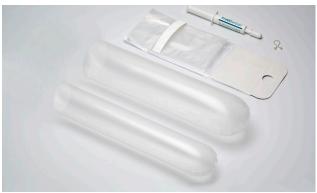

## Probetection™ Covers PU (Latex free)

Probetection™ transducer covers are used with general purpose ultrasound probes for a wide variety of procedures and clinical specialties, including radiology, point-of-care, anesthesiology, and women's health.