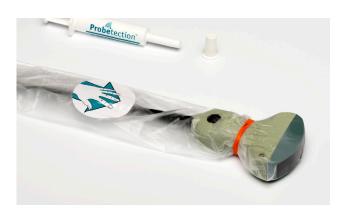

## Probetection™ Covers PE (Latex free)

The right cover for all transducers during intervention radiology. Probetection™ transducer covers for radiology applications are available in many shapes and sizes. As a separate cover or as a complete set including ultrasound transmission gel.